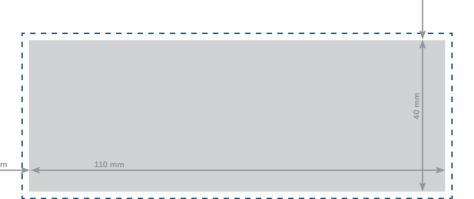

PLEASE NOTE: The upper 8 mm is not printable, this space is needed for the machine to process your envelopes.