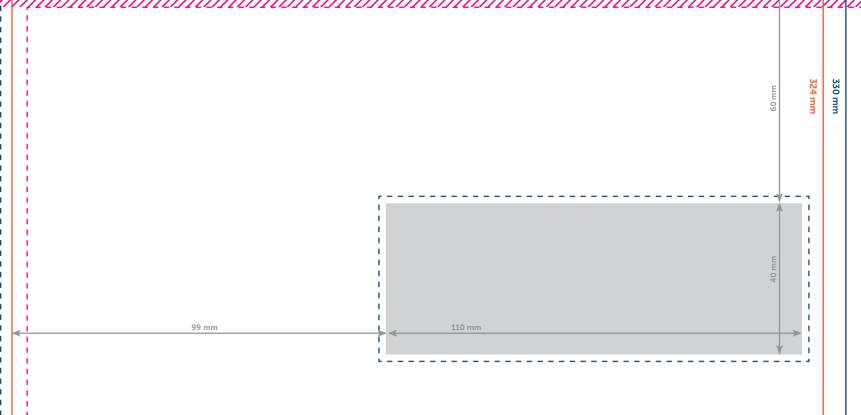

## Template C4 Window right

Size: 229 x 324 mm

You can use this file as an extra layer in your layout programme.

Do not forget to make our template invisible or to delete it before you save your final PDF, or JPG with high a resolution.

PLEASE NOTE: The upper 8 mm is not printable, this space is needed for the machine to process your envelopes.

## Format size to be submitted (235 x 330 mm)

Finished size + 3 mm cutting margin (bleed)

It is advised to let the background and all of the images run through to this edge. This ensures that your printing can be cut needly and this prevents a white edge around your print.

## Finished size (229 x 324 mm)

Your printing will be cut on these dimensions. This format will be the final size.

## Safe zone (4 mm)

Please make sure you keep your important images and text 4 mm clear of the cutting edges. This prevents a possible cut in the important parts, or that the images are so close to the edge that it results in a sloppy design.