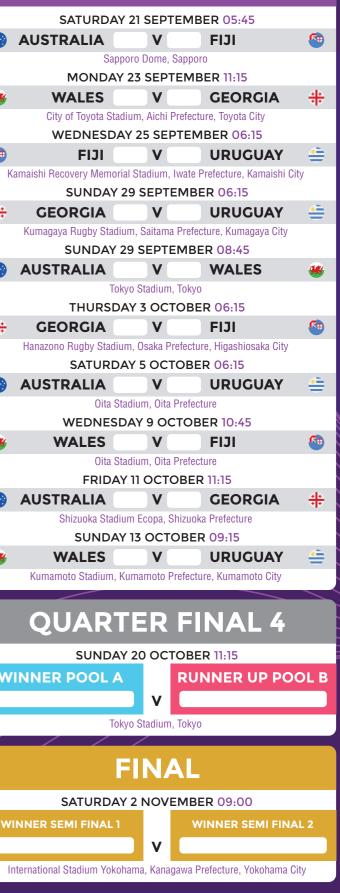

|                             |          |     |  |
|                               | BRO                      | NZEF              | INAL                        |          |     |  |
|                               |                          |                   |                             |          |     |  |
| FRIDAY 1 NOVEMBER 09:00       |                          |                   |                             |          |     |  |

LOSER SEMI FINAL

CUSTOMISE IT

Order your own 'branded' Rugby World Cup 2019 Wall Charts from 💿 facemediagroup.co.uk tel 0333 8000 888

Tokyo Stadium, Tokyo

**SEMI FINAL 2** 

SUNDAY 27 OCTOBER 09:00

ν

International Stadium Yokohama, Kanagawa Prefecture, Yokohama Cit

INNER QUARTER FINAL

LOSER SEMI FINAL 2

V

Tokyo Stadium, Tokyo





# POOL D



) face mediagroup.co.uk